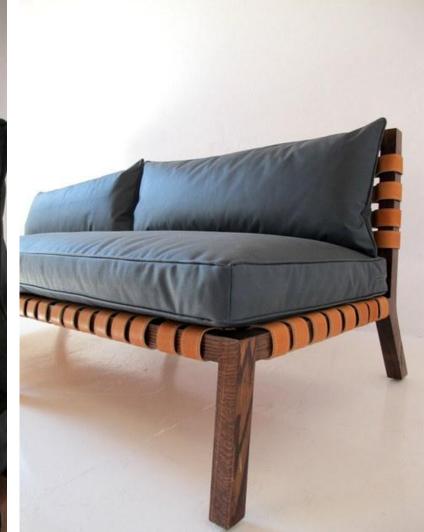

This look book is an edit of our products inspired by the Sea of Cortez, where the desert surrounds the sea. The selection is divided in two sections, wood and black powder coated metal for interiors.