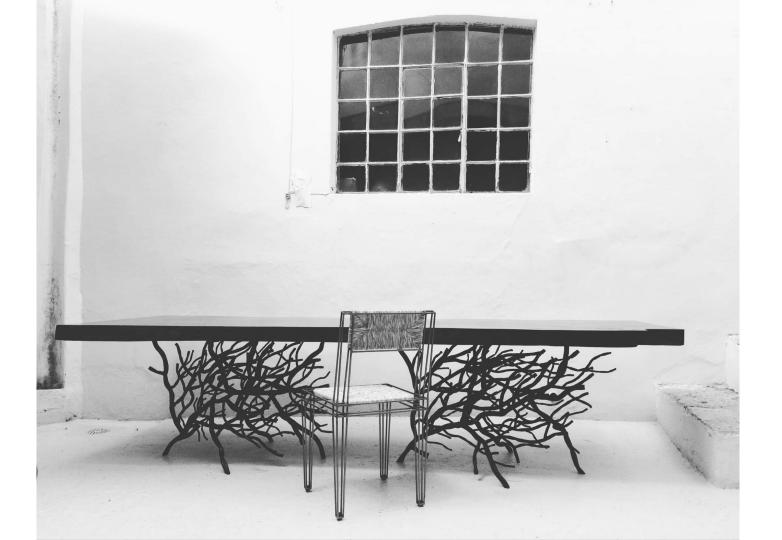

## · ALMADA ·

Wool textiles have always played an important role in Mexico. Though it may seem like a contradictory for the beach we find its rich texture and infinite colors ideal when used as panels.