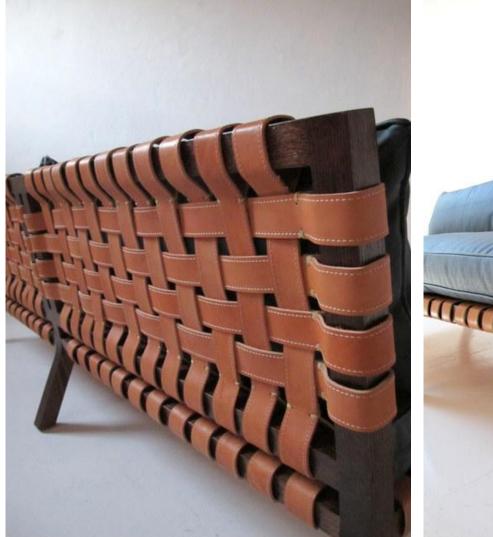

This look book is an edit of our products inspired by the Sea of Cortez, where the desert surrounds the sea. The selection is divided in two sections, wood and black powder coated metal for interiors.