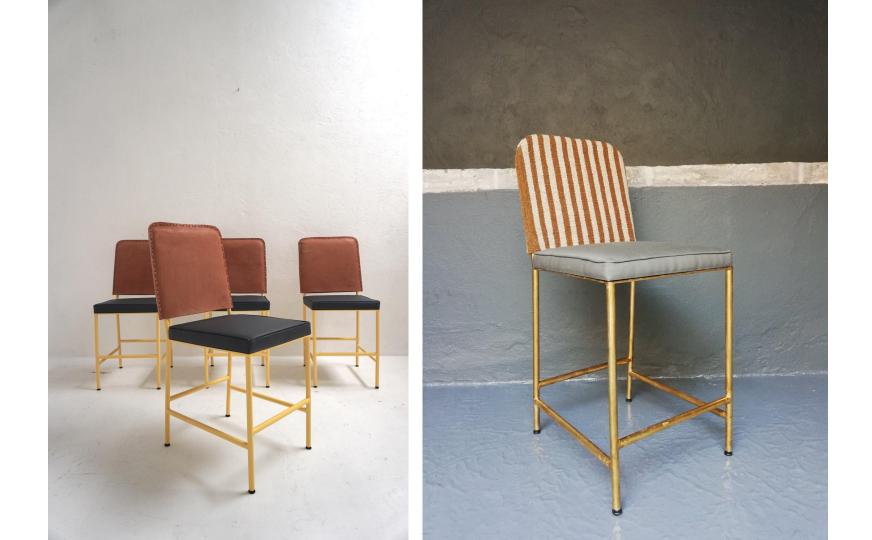

## · ALMADA ·

Wool textiles have always played an important role in Mexico. Though it may seem like a contradictory for the beach we find its rich texture and infinite colors ideal when used as panels.