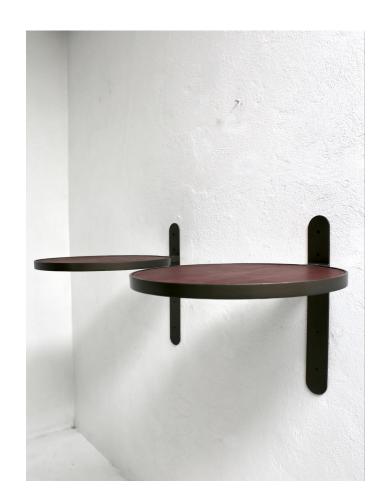

This look book is an edit of our products inspired by the Sea of Cortez, where the desert surrounds the sea. The selection is divided in two sections, wood and black powder coated metal for interiors.