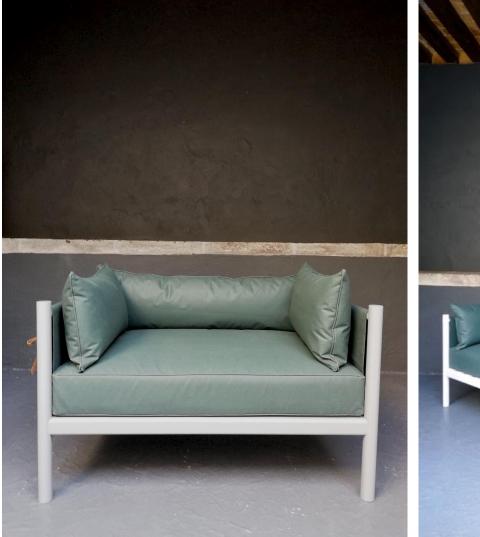

This look book is an edit of our products inspired by the Sea of Cortez, where the desert surrounds the sea. The selection is divided in two sections, wood and black powder coated metal for interiors.