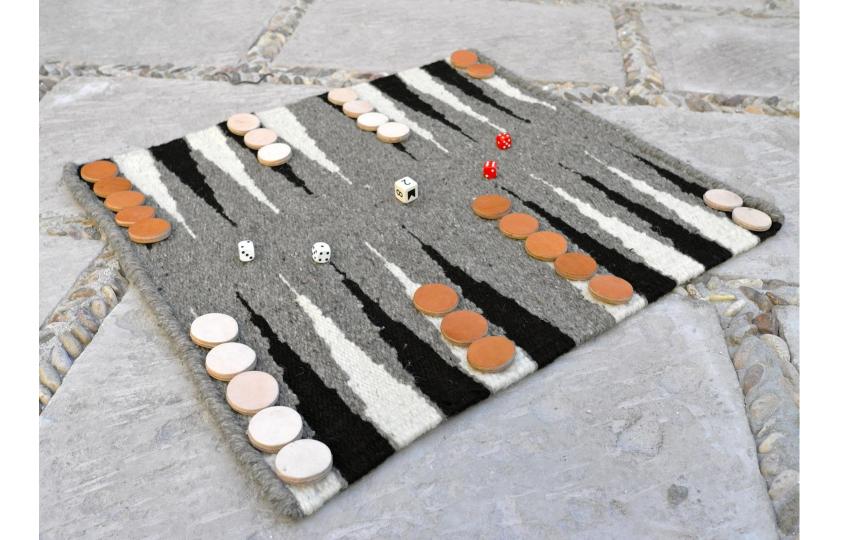

## · ALMADA ·

Wool textiles have always played an important role in Mexico. Though it may seem like a contradictory for the beach we find its rich texture and infinite colors ideal when used as panels.