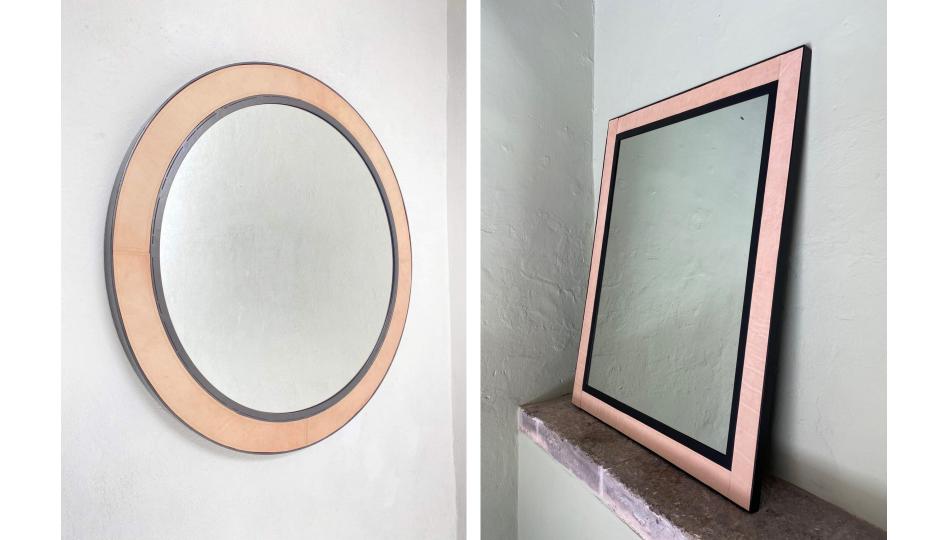

This look book is an edit of our products inspired by the Sea of Cortez, where the desert surrounds the sea. The selection is divided in two sections, wood and black powder coated metal for interiors.