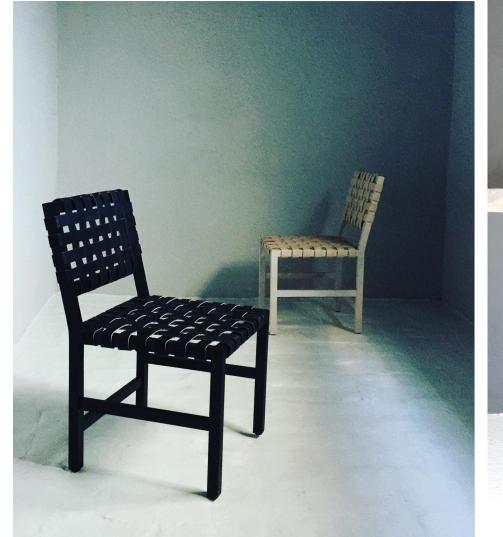

## · ALMADA ·

Wool textiles have always played an important role in Mexico. Though it may seem like a contradictory for the beach we find its rich texture and infinite colors ideal when used as panels.