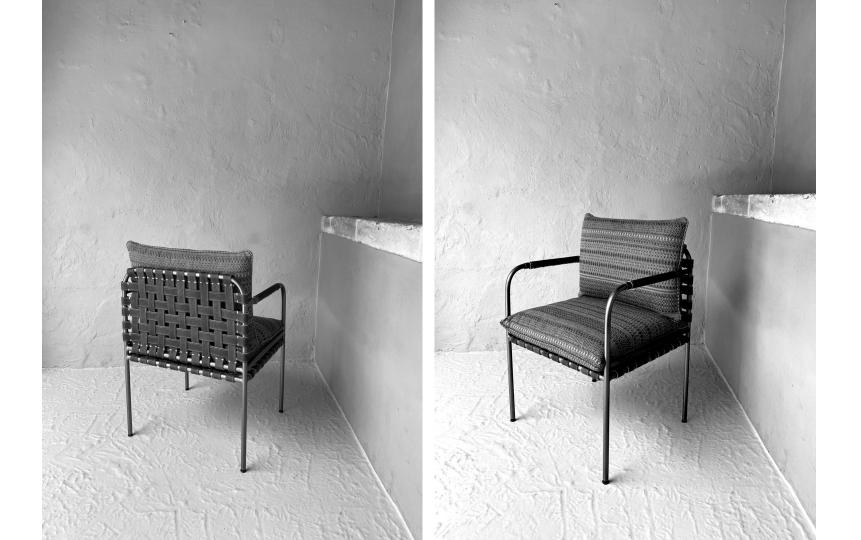

## · ALMADA ·

Wool textiles have always played an important role in Mexico. Though it may seem like a contradictory for the beach we find its rich texture and infinite colors ideal when used as panels.