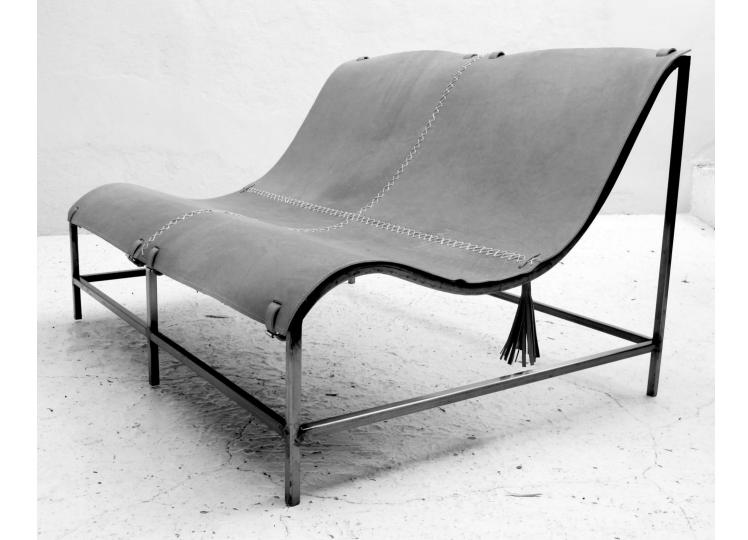

This look book is an edit of our products inspired by the Sea of Cortez, where the desert surrounds the sea. The selection is divided in two sections, wood and black powder coated metal for interiors.