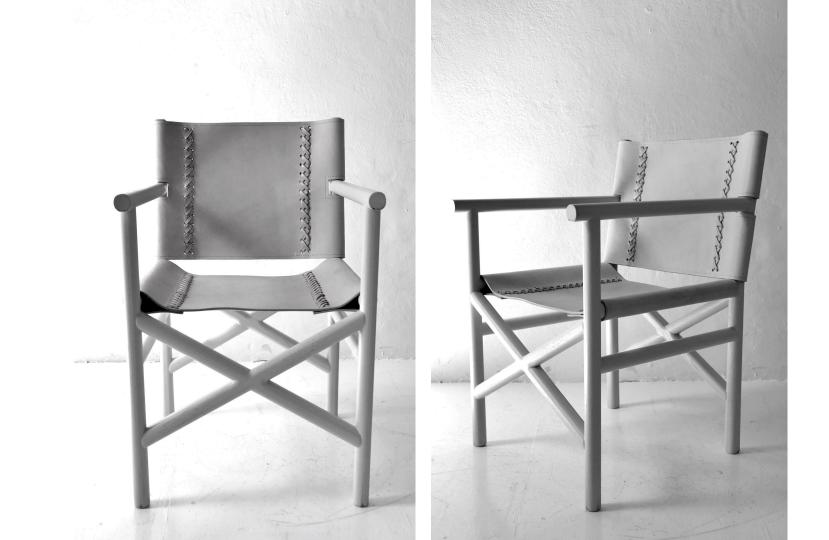

This look book is an edit of our products inspired by the Sea of Cortez, where the desert surrounds the sea. The selection is divided in two sections, wood and black powder coated metal for interiors.



















































































































































## · ALMADA ·

















































































































Wool textiles have always played an important role in Mexico. Though it may seem like a contradictory for the beach we find its rich texture and infinite colors ideal when used as panels.























































Our tropical lights can be made in copper sheet ideal for coastal application.





We value very m These mosterpic and astenishing

b

4 %

\*

(

ation with Wixarika artists from Nayorit dwork are embedded with much meaning

.

.

.

.











Please visit our new concept TIENDITA