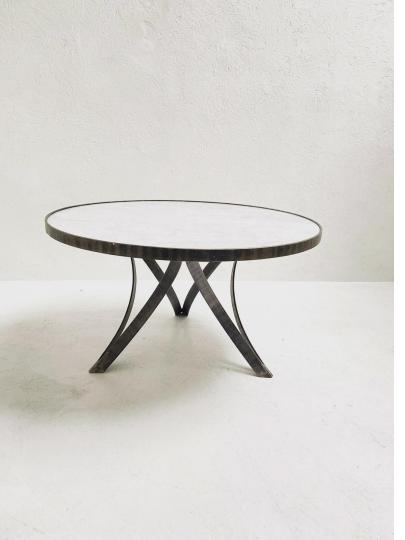

This look book is an edit of our products inspired by the Sea of Cortez, where the desert surrounds the sea. The selection is divided in two sections, wood and black powder coated metal for interiors.