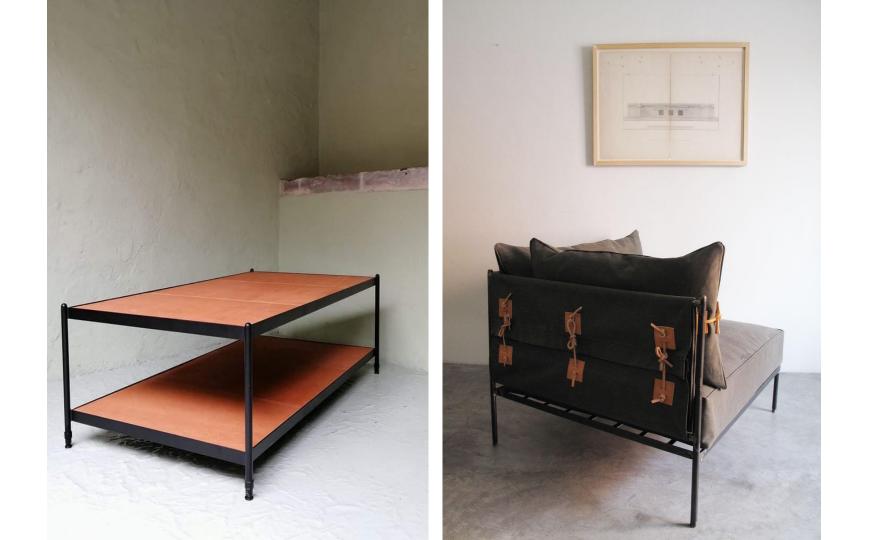

This look book is an edit of our products inspired by the Sea of Cortez, where the desert surrounds the sea. The selection is divided in two sections, wood and black powder coated metal for interiors.