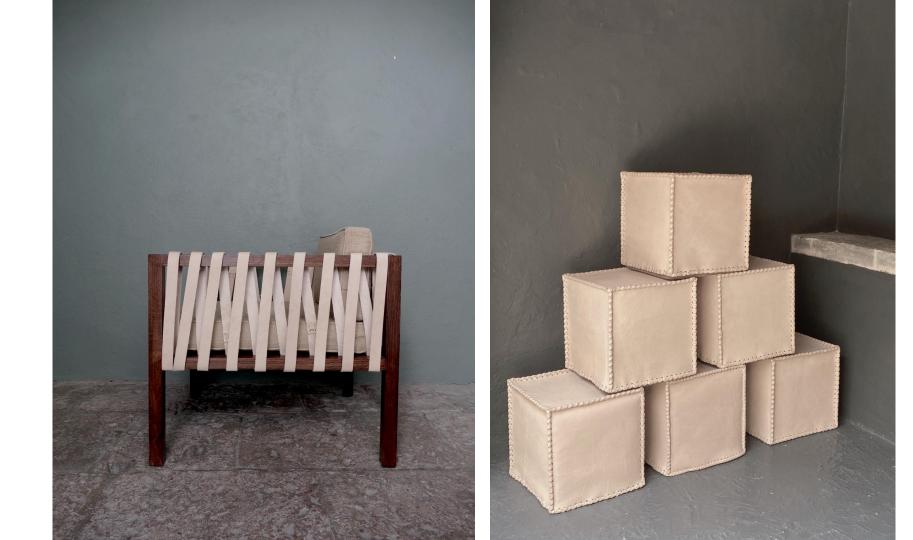

This look book is an edit of our products inspired by the Sea of Cortez, where the desert surrounds the sea. The selection is divided in two sections, wood and black powder coated metal for interiors.



















































































































































## · ALMADA ·

















































































































Wool textiles have always played an important role in Mexico. Though it may seem like a contradictory for the beach we find its rich texture and infinite colors ideal when used as panels.























































Our tropical lights can be made in copper sheet ideal for coastal application.





We value very m These mosterpic and astenishing

b

4 %

\*

(

ation with Wixarika artists from Nayorit dwork are embedded with much meaning

.

.

.

.











Please visit our new concept TIENDI