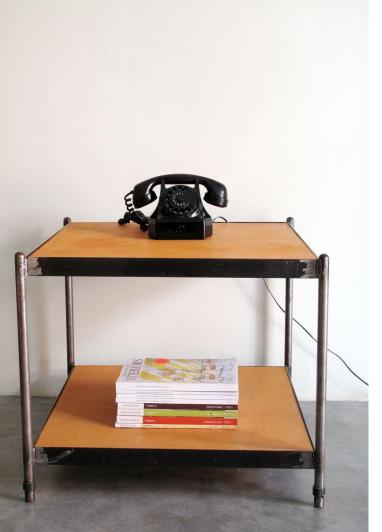

This look book is an edit of our products inspired by the Sea of Cortez, where the desert surrounds the sea. The selection is divided in two sections, wood and black powder coated metal for interiors.