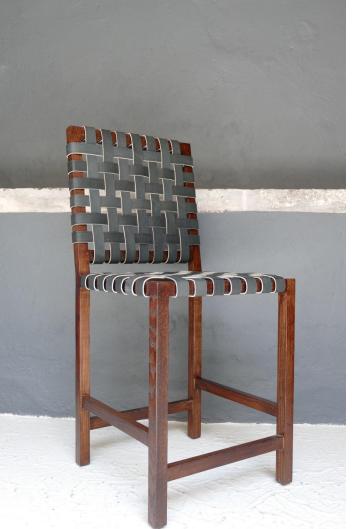

## · ALMADA ·

Wool textiles have always played an important role in Mexico. Though it may seem like a contradictory for the beach we find its rich texture and infinite colors ideal when used as panels.