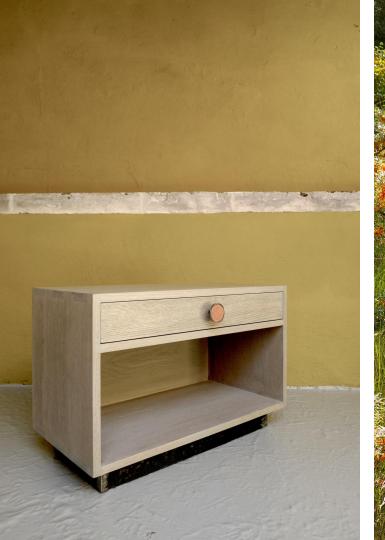

This look book is an edit of our products inspired by the Sea of Cortez, where the desert surrounds the sea. The selection is divided in two sections, wood and black powder coated metal for interiors.