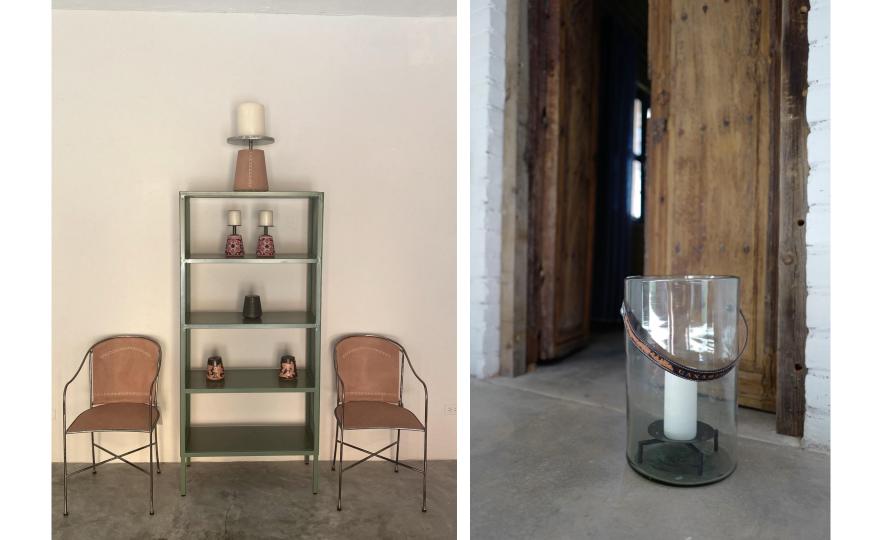

This look book is an edit of our products inspired by the Sea of Cortez, where the desert surrounds the sea. The selection is divided in two sections, wood and black powder coated metal for interiors.