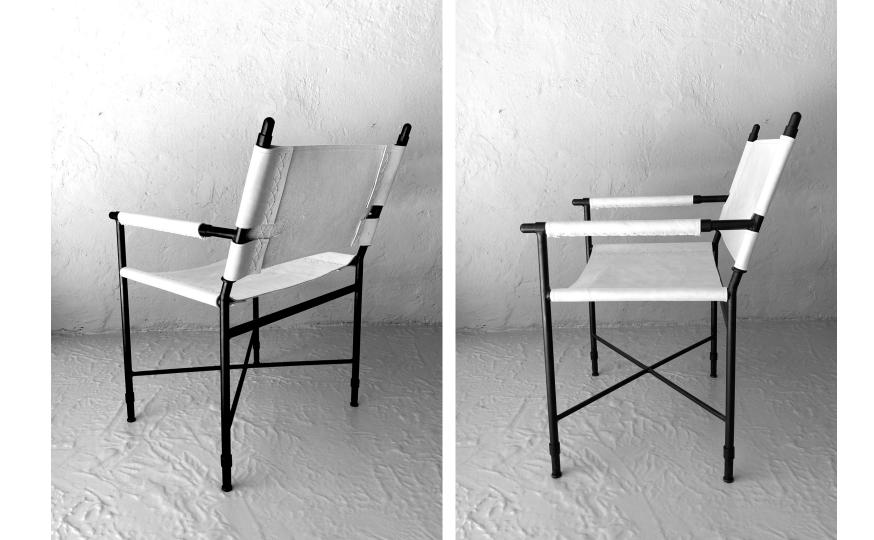

This look book is an edit of our products inspired by the Sea of Cortez, where the desert surrounds the sea. The selection is divided in two sections, wood and black powder coated metal for interiors.