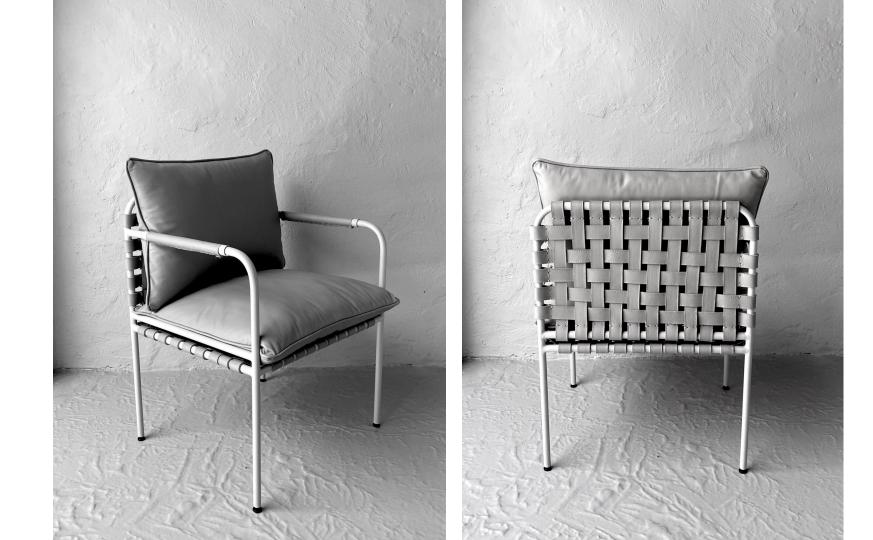

## · ALMADA ·

Wool textiles have always played an important role in Mexico. Though it may seem like a contradictory for the beach we find its rich texture and infinite colors ideal when used as panels.