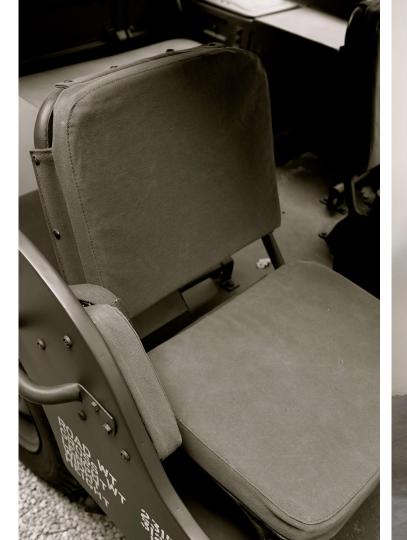

This look book is an edit of our products inspired by the Sea of Cortez, where the desert surrounds the sea. The selection is divided in two sections, wood and black powder coated metal for interiors.