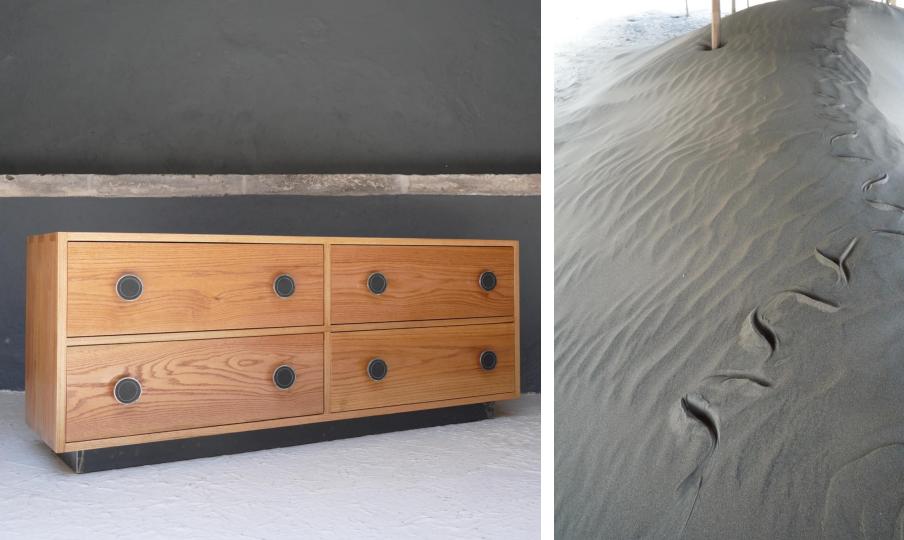

This look book is an edit of our products inspired by the Sea of Cortez, where the desert surrounds the sea. The selection is divided in two sections, wood and black powder coated metal for interiors.