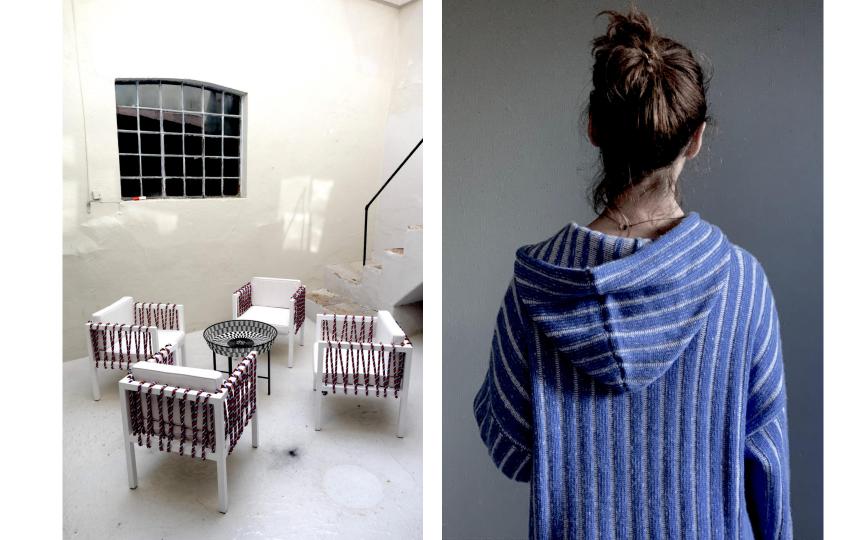

## · ALMADA ·

Wool textiles have always played an important role in Mexico. Though it may seem like a contradictory for the beach we find its rich texture and infinite colors ideal when used as panels.