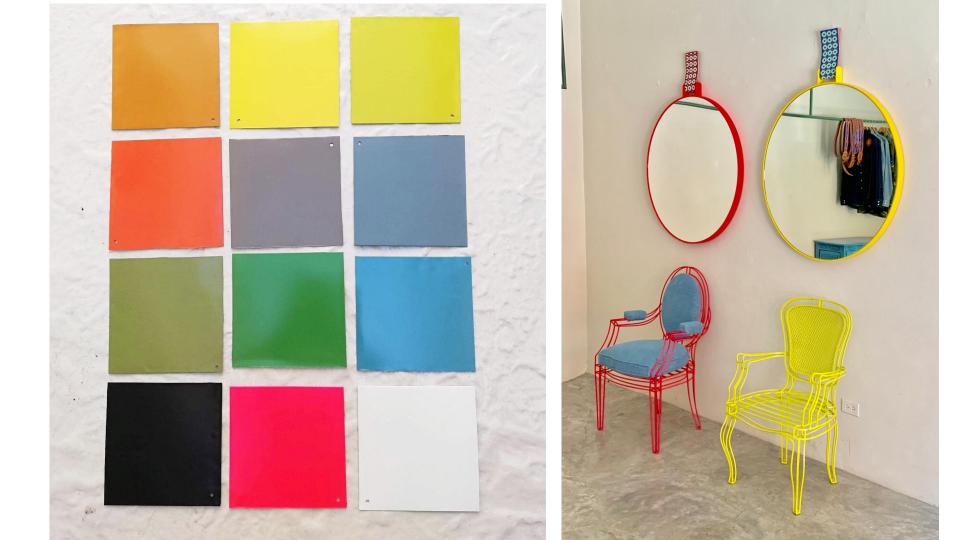

This look book is an edit of our products inspired by the Sea of Cortez, where the desert surrounds the sea. The selection is divided in two sections, wood and black powder coated metal for interiors.