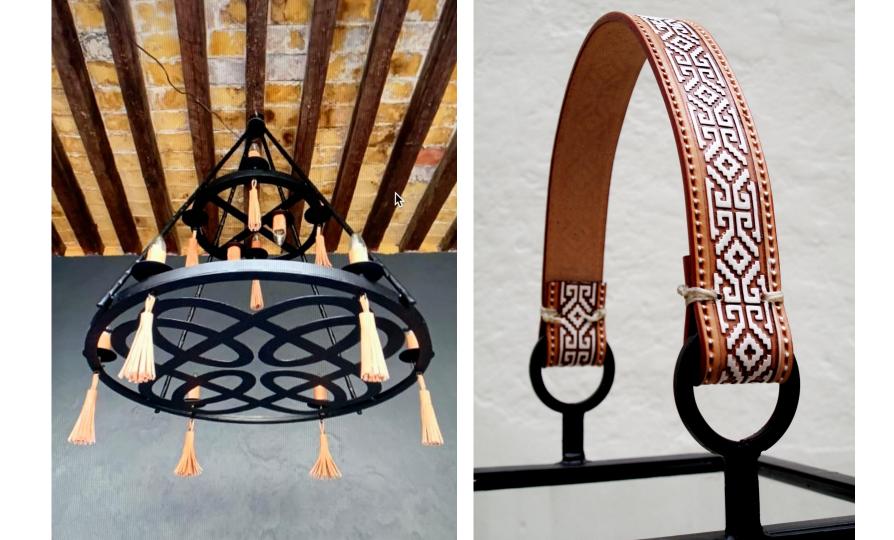

Our tropical lights can be made in copper sheet ideal for coastal application.

We value very m These mosterpic and astenishing

b

4 %

\*

(

ation with Wixarika artists from Nayorit dwork are embedded with much meaning