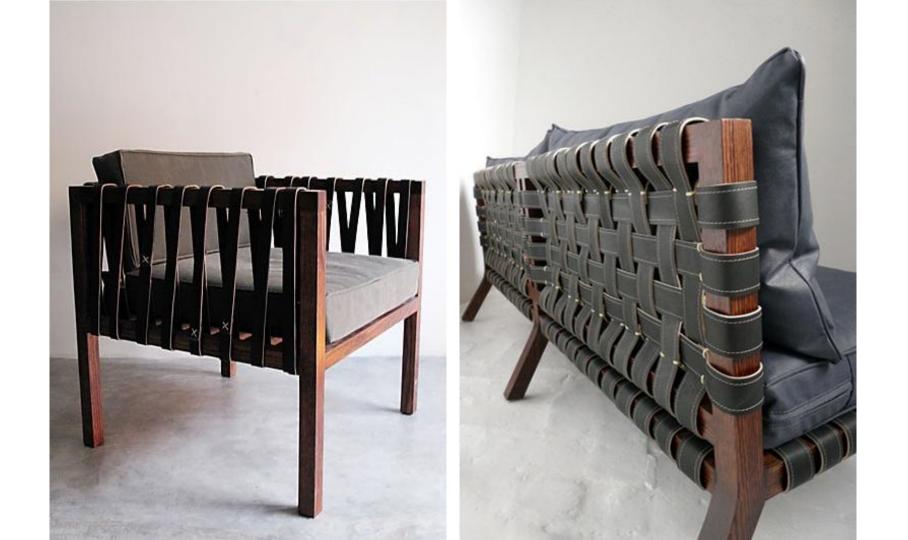

## · ALMADA ·

Wool textiles have always played an important role in Mexico. Though it may seem like a contradictory for the beach we find its rich texture and infinite colors ideal when used as panels.