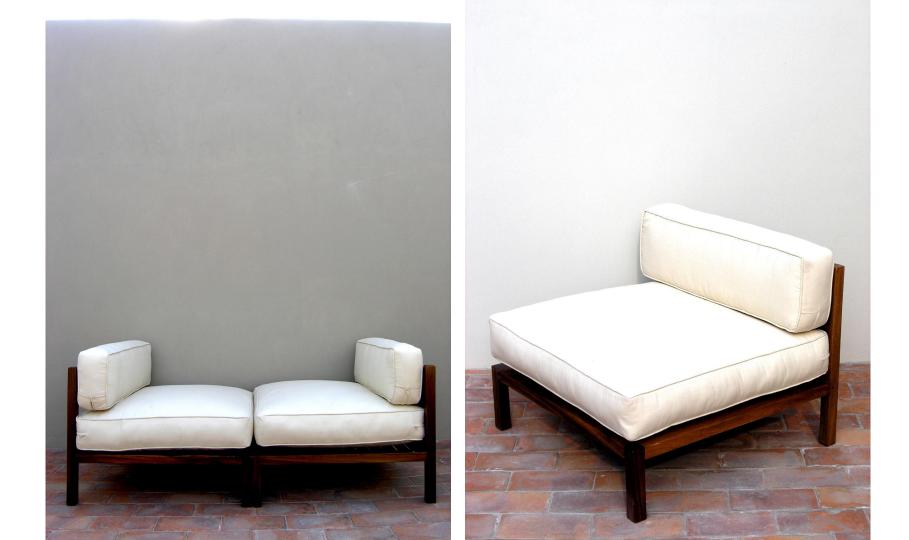

This look book is an edit of our products inspired by the Sea of Cortez, where the desert surrounds the sea. The selection is divided in two sections, wood and black powder coated metal for interiors.