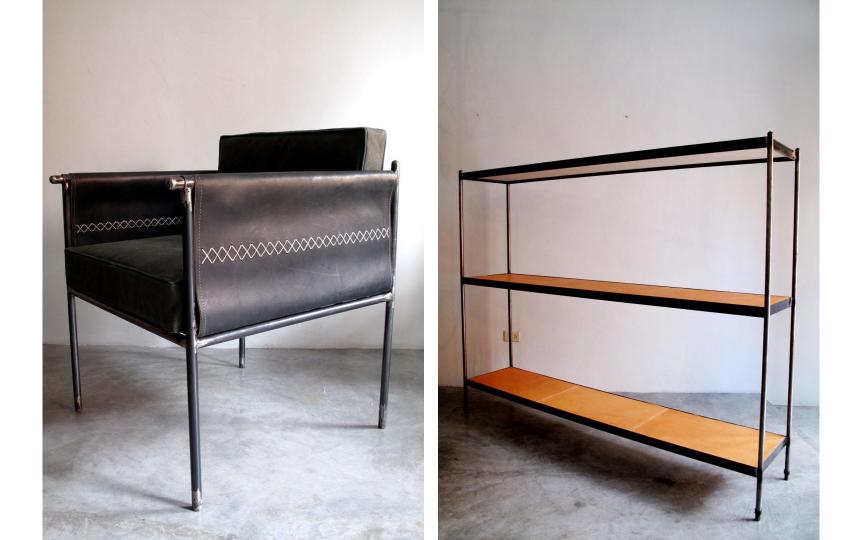

This look book is an edit of our products inspired by the Sea of Cortez, where the desert surrounds the sea. The selection is divided in two sections, wood and black powder coated metal for interiors.