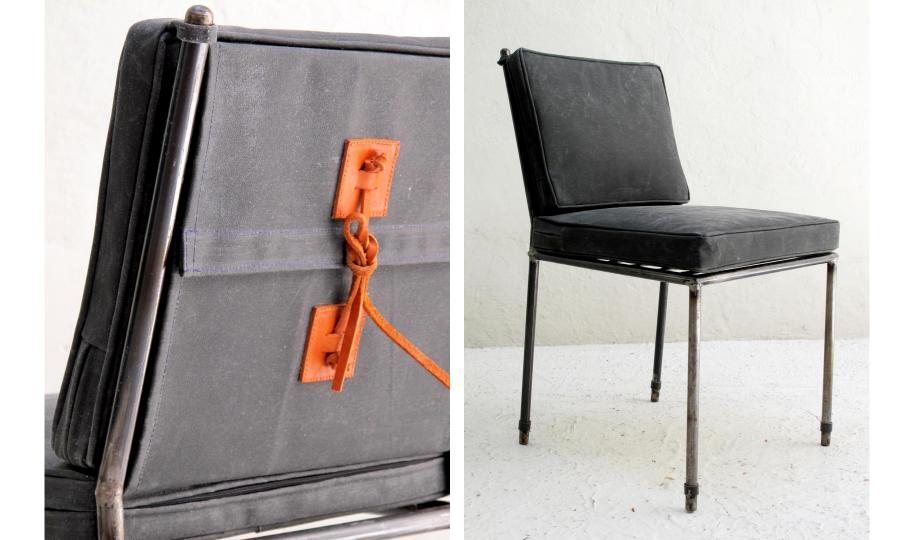

This look book is an edit of our products inspired by the Sea of Cortez, where the desert surrounds the sea. The selection is divided in two sections, wood and black powder coated metal for interiors.