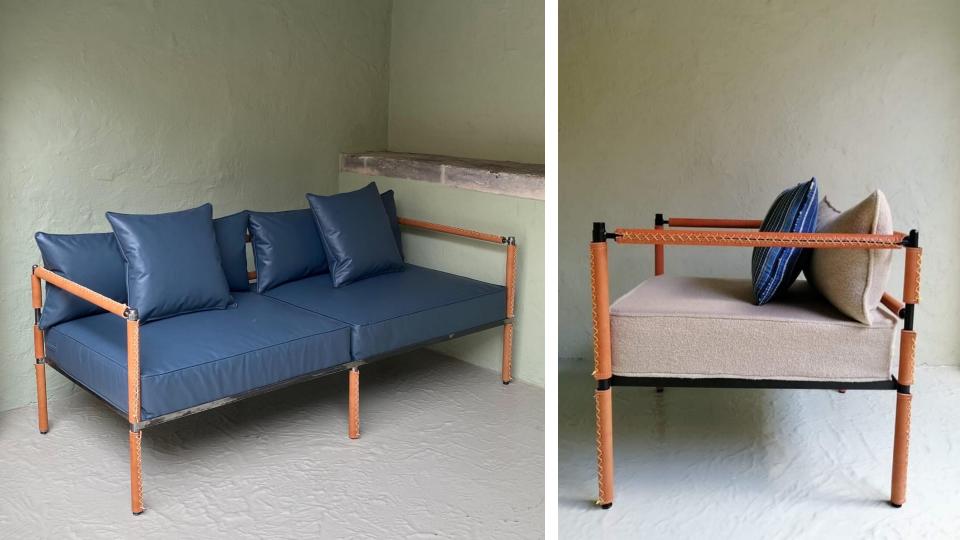

This look book is an edit of our products inspired by the Sea of Cortez, where the desert surrounds the sea. The selection is divided in two sections, wood and black powder coated metal for interiors.