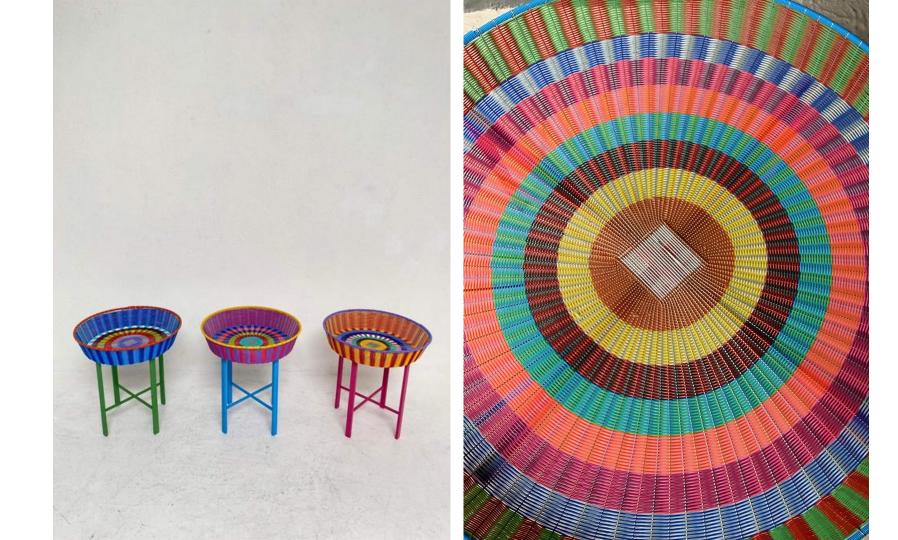

## · ALMADA ·

Wool textiles have always played an important role in Mexico. Though it may seem like a contradictory for the beach we find its rich texture and infinite colors ideal when used as panels.