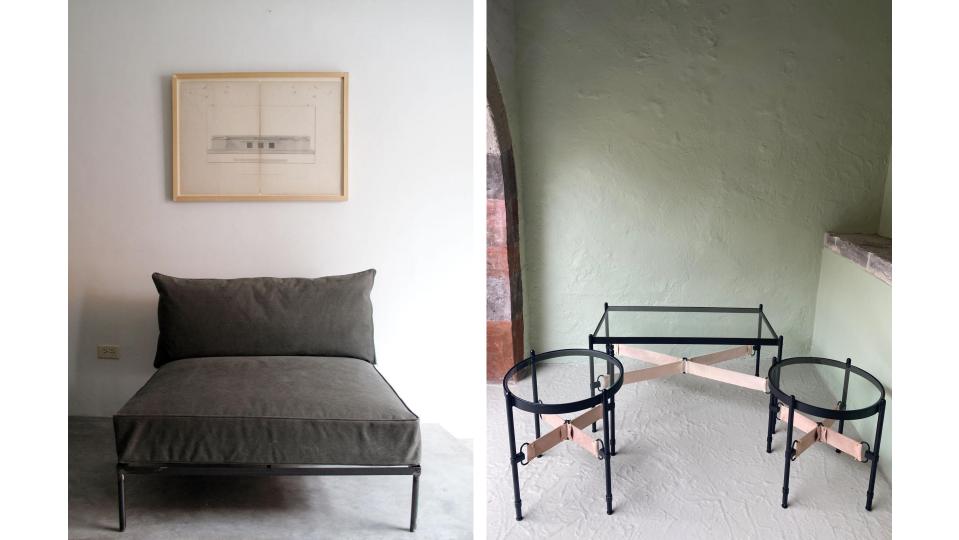

This look book is an edit of our products inspired by the Sea of Cortez, where the desert surrounds the sea. The selection is divided in two sections, wood and black powder coated metal for interiors.