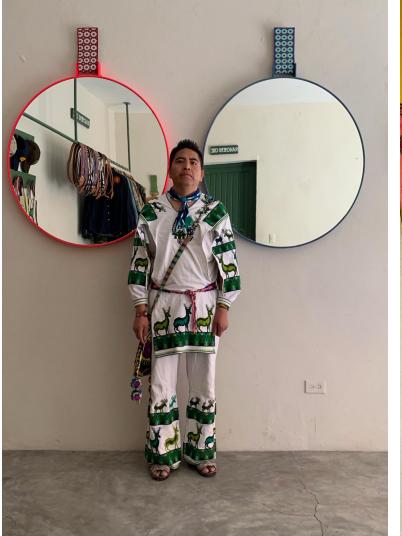

Our tropical lights can be made in copper sheet ideal for coastal application.

We value very m These mosterpic and astenishing

b

4 %

\*

(

ation with Wixarika artists from Nayorit dwork are embedded with much meaning