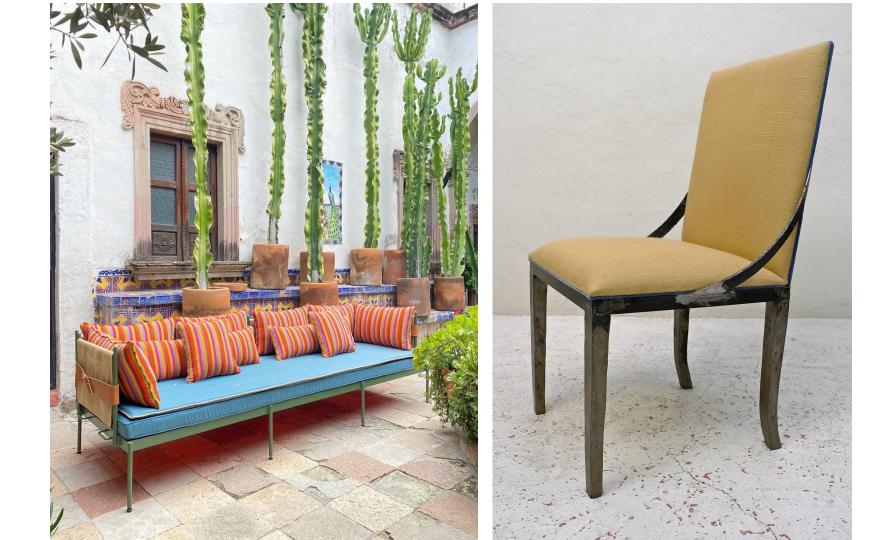

## · ALMADA ·

Wool textiles have always played an important role in Mexico. Though it may seem like a contradictory for the beach we find its rich texture and infinite colors ideal when used as panels.