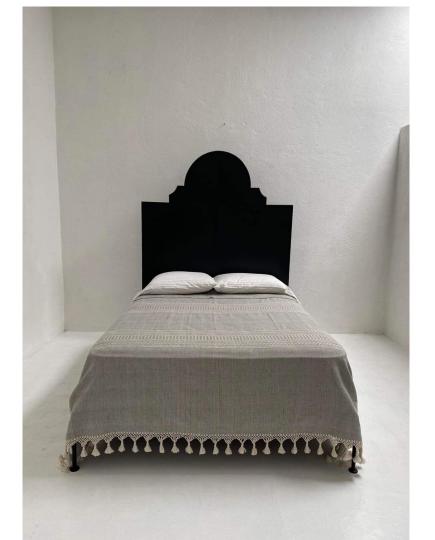

This look book is an edit of our products inspired by the Sea of Cortez, where the desert surrounds the sea. The selection is divided in two sections, wood and black powder coated metal for interiors.