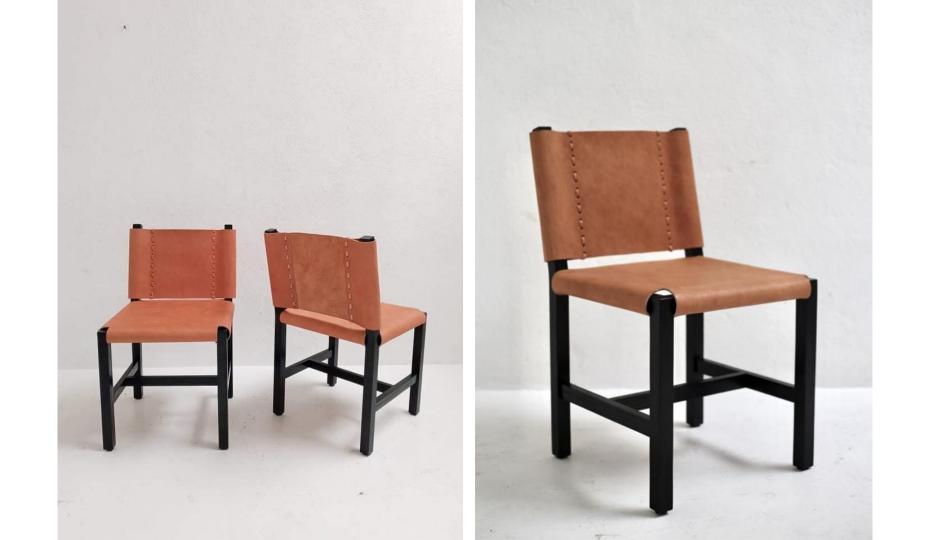

This look book is an edit of our products inspired by the Sea of Cortez, where the desert surrounds the sea. The selection is divided in two sections, wood and black powder coated metal for interiors.