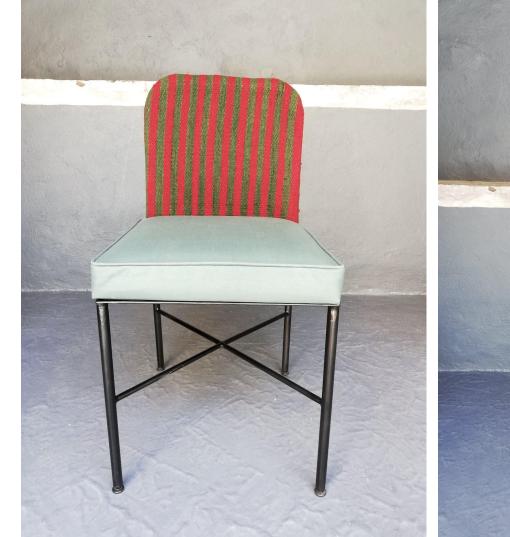

## · ALMADA ·

Wool textiles have always played an important role in Mexico. Though it may seem like a contradictory for the beach we find its rich texture and infinite colors ideal when used as panels.