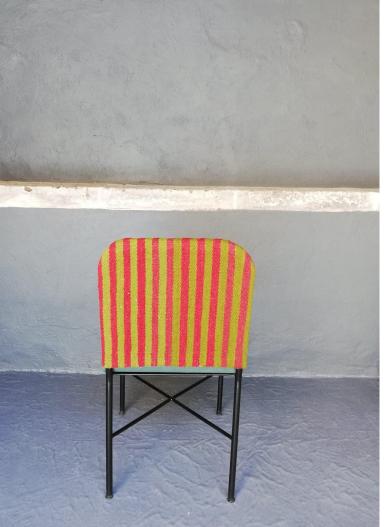

## · ALMADA ·

Wool textiles have always played an important role in Mexico. Though it may seem like a contradictory for the beach we find its rich texture and infinite colors ideal when used as panels.