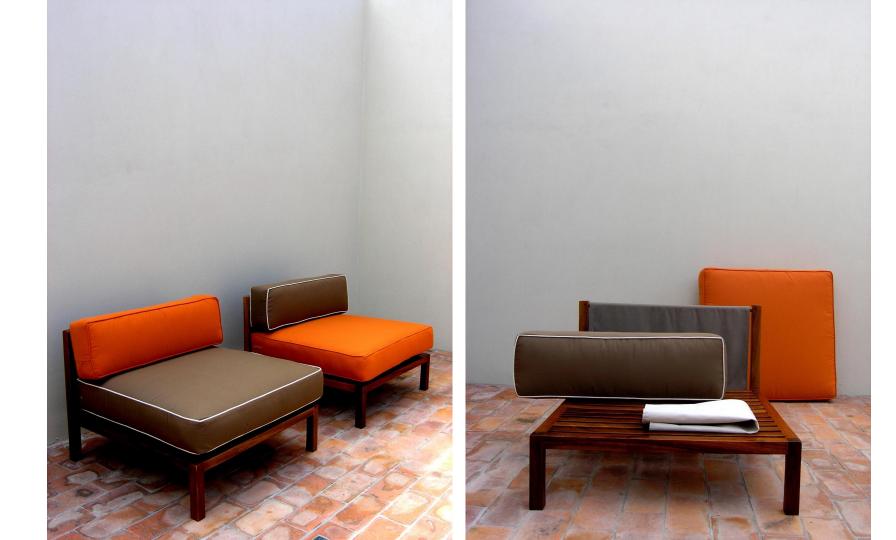

This look book is an edit of our products inspired by the Sea of Cortez, where the desert surrounds the sea. The selection is divided in two sections, wood and black powder coated metal for interiors.