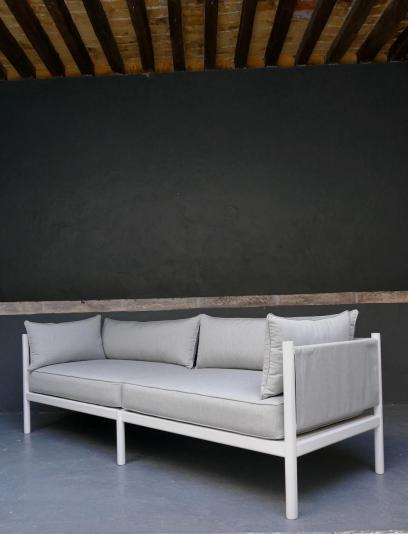

This look book is an edit of our products inspired by the Sea of Cortez, where the desert surrounds the sea. The selection is divided in two sections, wood and black powder coated metal for interiors.