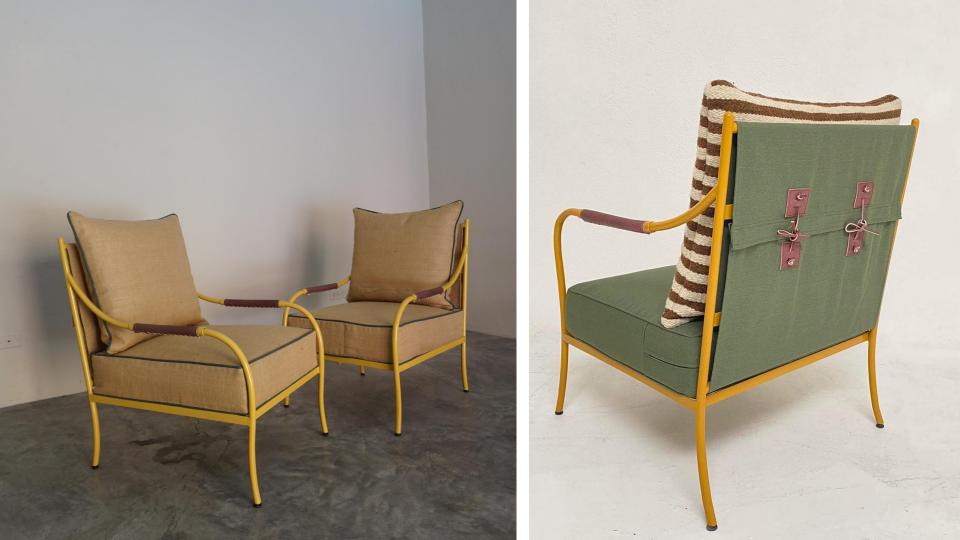

## · ALMADA ·

Wool textiles have always played an important role in Mexico. Though it may seem like a contradictory for the beach we find its rich texture and infinite colors ideal when used as panels.