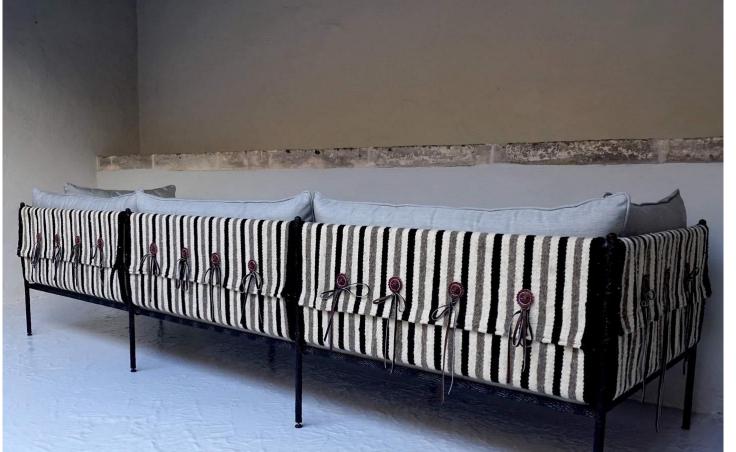

## · ALMADA ·

Wool textiles have always played an important role in Mexico. Though it may seem like a contradictory for the beach we find its rich texture and infinite colors ideal when used as panels.