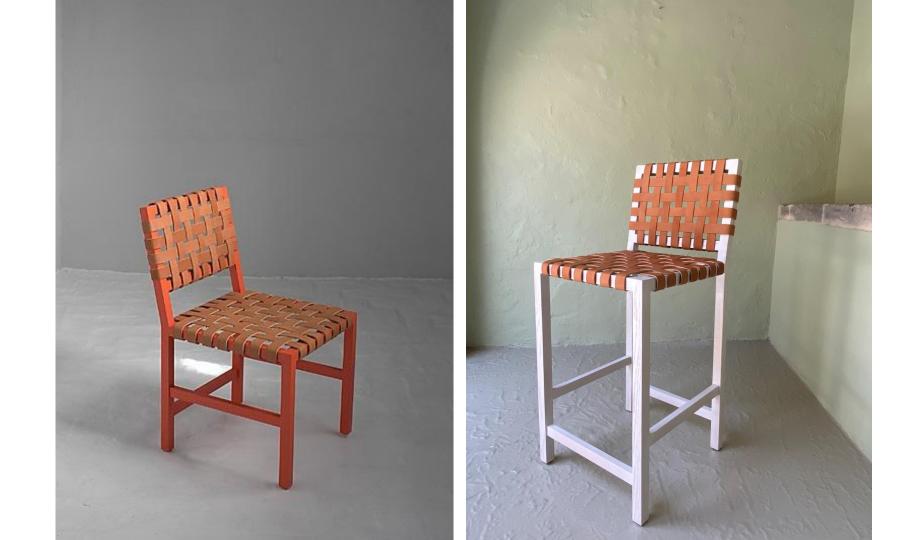

This look book is an edit of our products inspired by the Sea of Cortez, where the desert surrounds the sea. The selection is divided in two sections, wood and black powder coated metal for interiors.