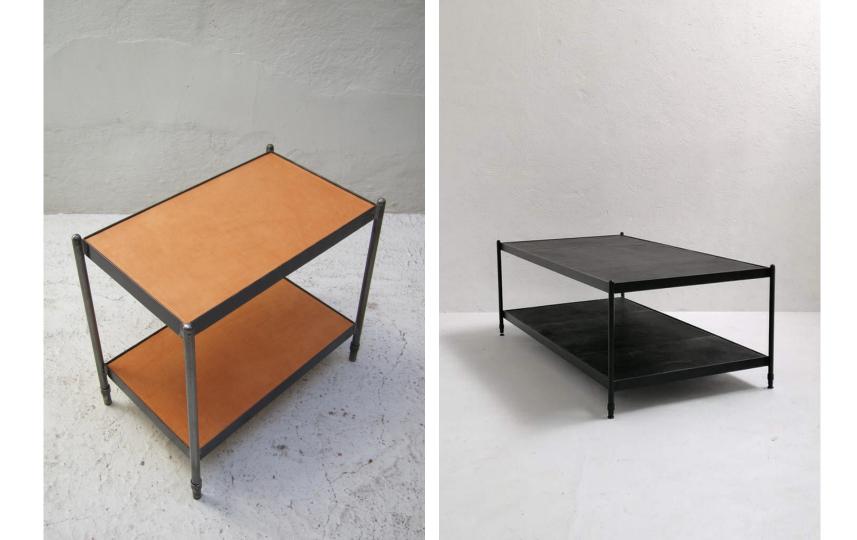

This look book is an edit of our products inspired by the Sea of Cortez, where the desert surrounds the sea. The selection is divided in two sections, wood and black powder coated metal for interiors.