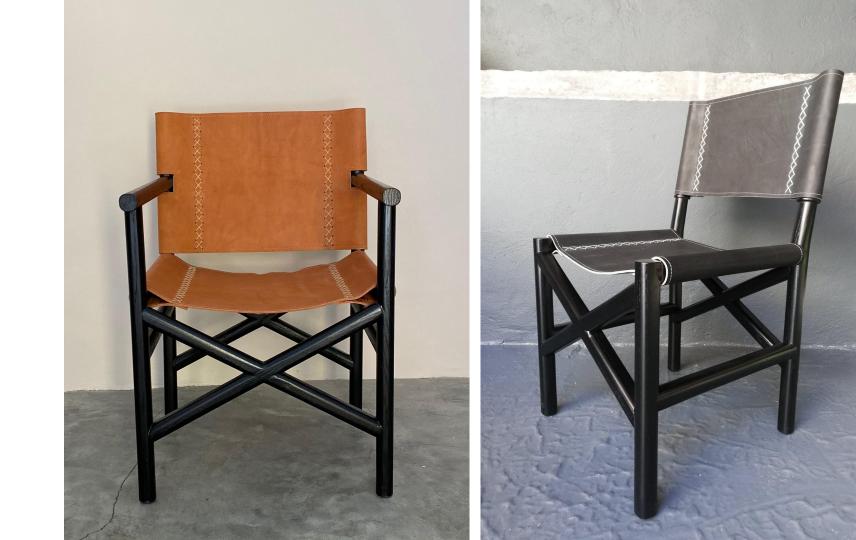

This look book is an edit of our products inspired by the Sea of Cortez, where the desert surrounds the sea. The selection is divided in two sections, wood and black powder coated metal for interiors.