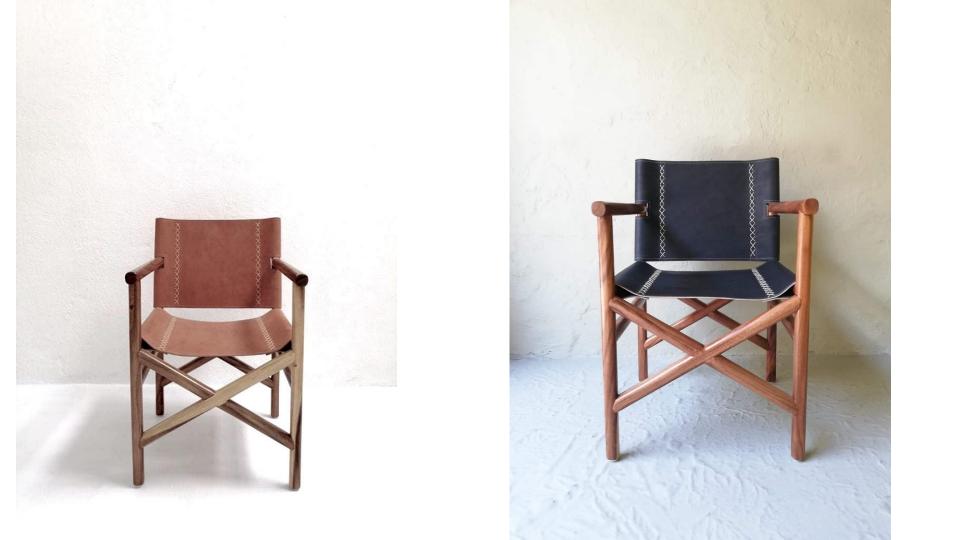

This look book is an edit of our products inspired by the Sea of Cortez, where the desert surrounds the sea. The selection is divided in two sections, wood and black powder coated metal for interiors.