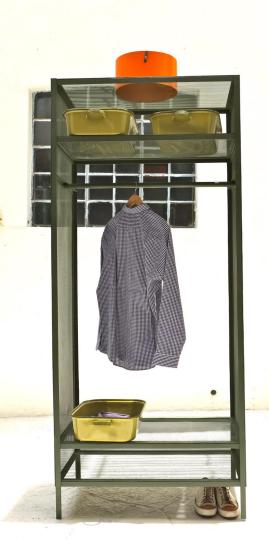

This look book is an edit of our products inspired by the Sea of Cortez, where the desert surrounds the sea. The selection is divided in two sections, wood and black powder coated metal for interiors.