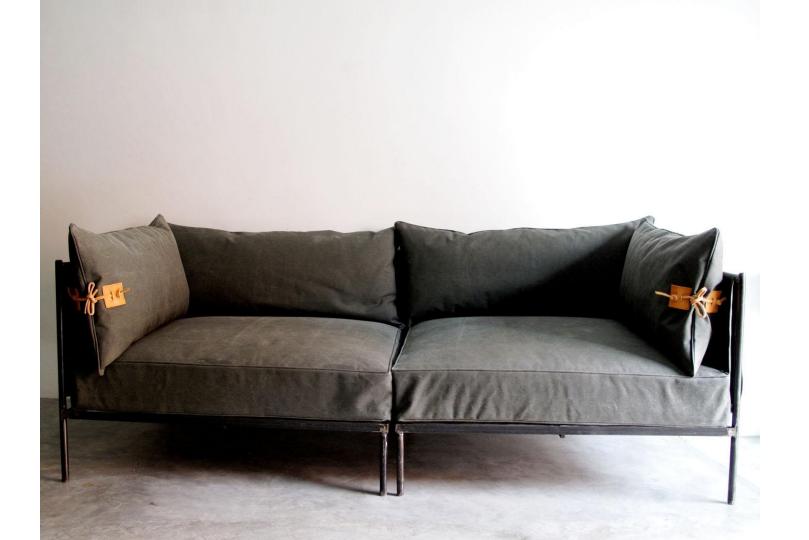

This look book is an edit of our products inspired by the Sea of Cortez, where the desert surrounds the sea. The selection is divided in two sections, wood and black powder coated metal for interiors.