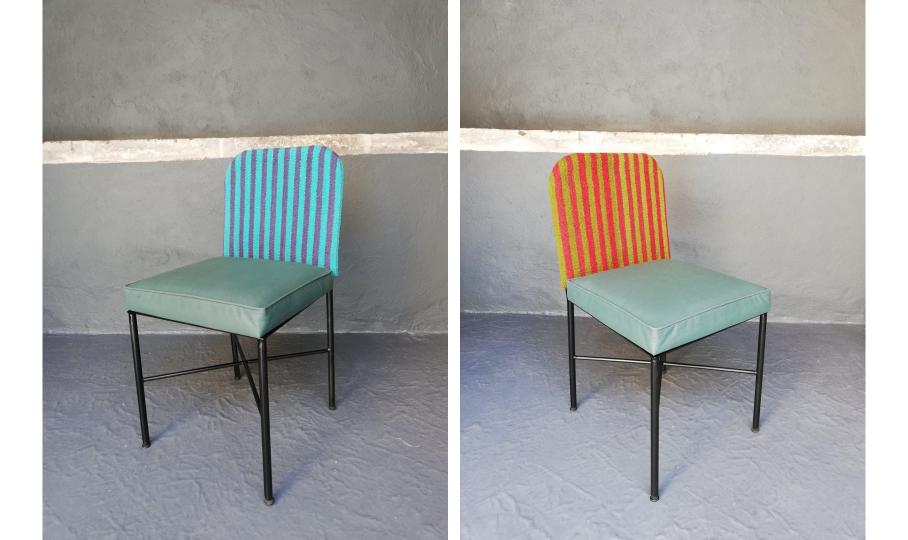

## · ALMADA ·

Wool textiles have always played an important role in Mexico. Though it may seem like a contradictory for the beach we find its rich texture and infinite colors ideal when used as panels.