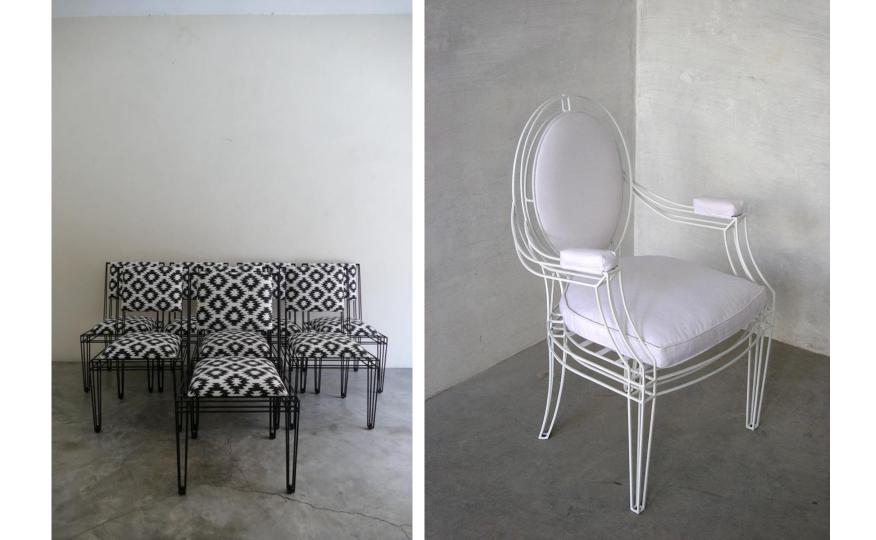

This look book is an edit of our products inspired by the Sea of Cortez, where the desert surrounds the sea. The selection is divided in two sections, wood and black powder coated metal for interiors.