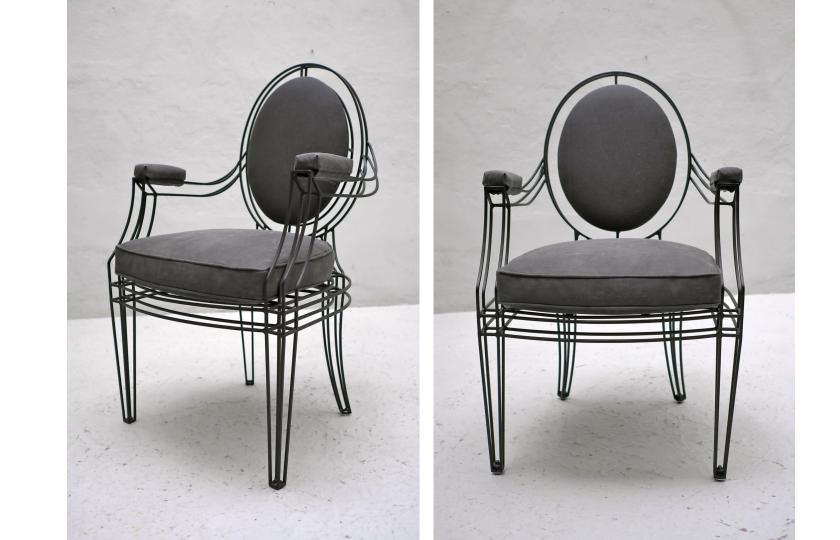

This look book is an edit of our products inspired by the Sea of Cortez, where the desert surrounds the sea. The selection is divided in two sections, wood and black powder coated metal for interiors.