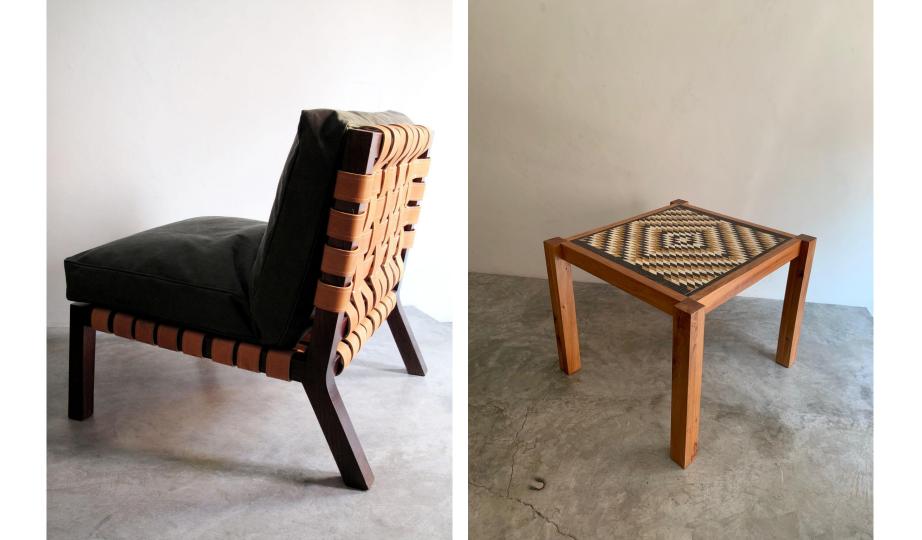

This look book is an edit of our products inspired by the Sea of Cortez, where the desert surrounds the sea. The selection is divided in two sections, wood and black powder coated metal for interiors.