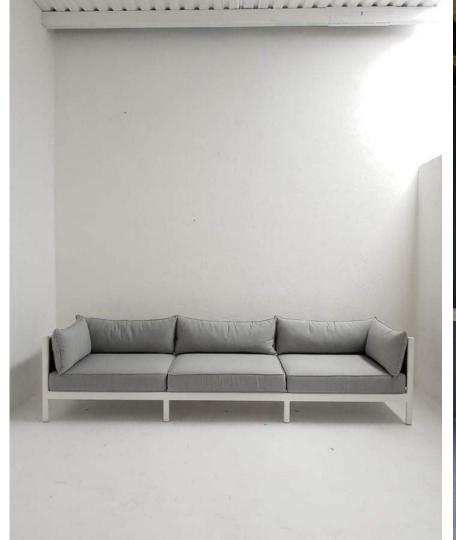

This look book is an edit of our products inspired by the Sea of Cortez, where the desert surrounds the sea. The selection is divided in two sections, wood and black powder coated metal for interiors.