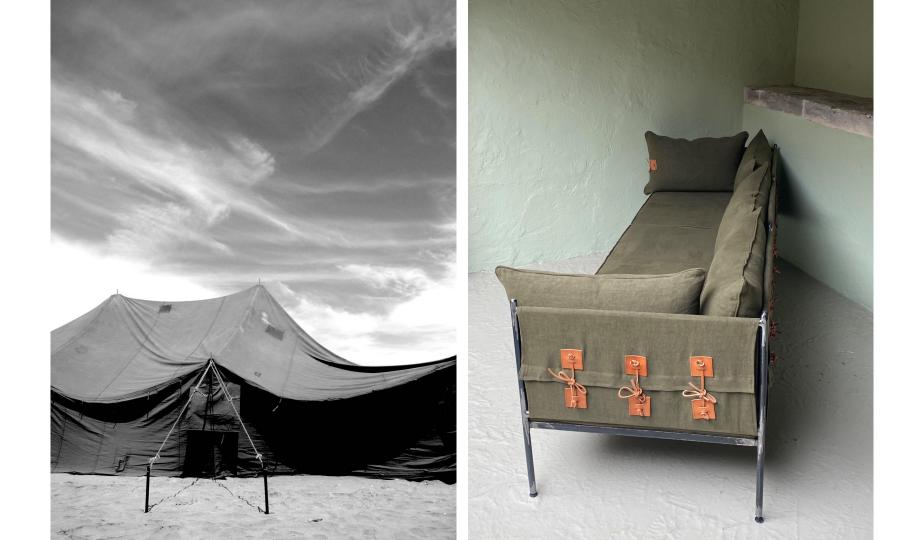

This look book is an edit of our products inspired by the Sea of Cortez, where the desert surrounds the sea. The selection is divided in two sections, wood and black powder coated metal for interiors.