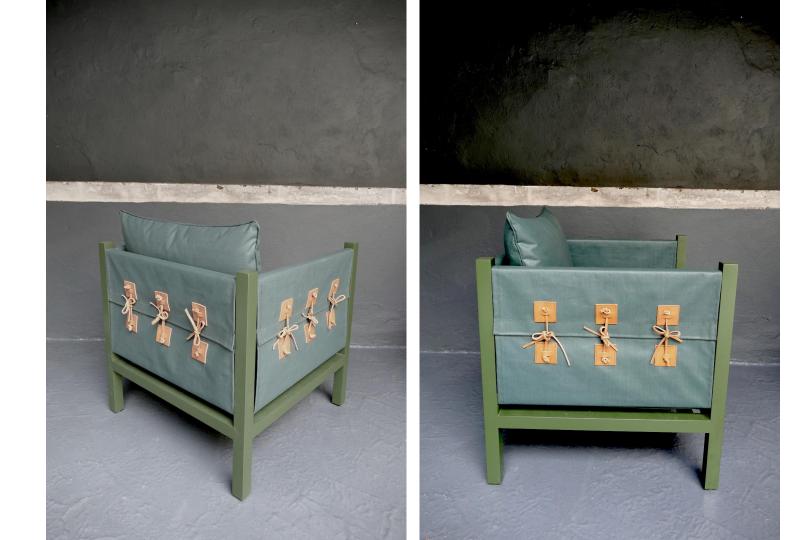

This look book is an edit of our products inspired by the Sea of Cortez, where the desert surrounds the sea. The selection is divided in two sections, wood and black powder coated metal for interiors.