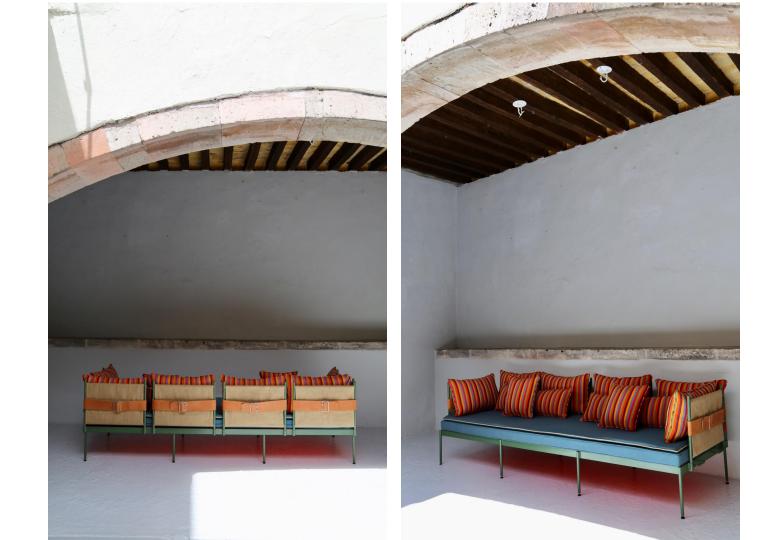

## · ALMADA ·

Wool textiles have always played an important role in Mexico. Though it may seem like a contradictory for the beach we find its rich texture and infinite colors ideal when used as panels.