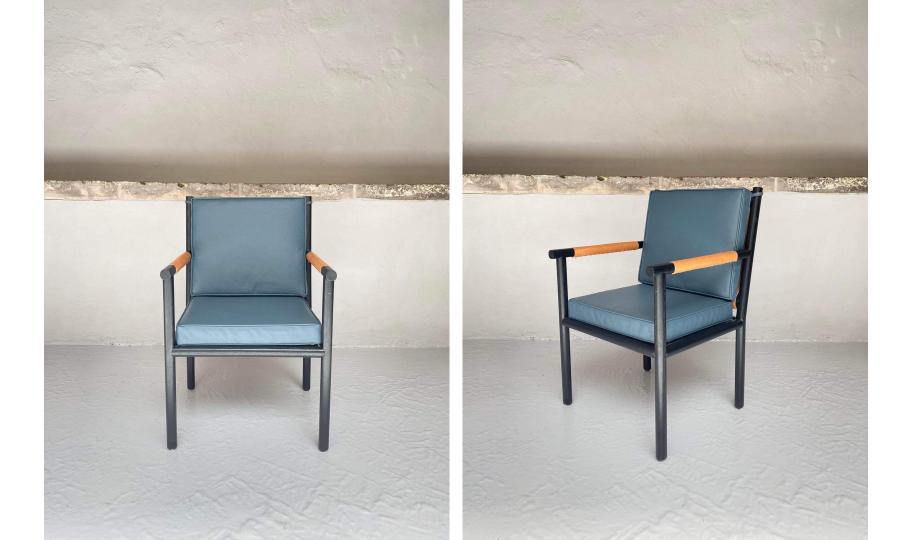

This look book is an edit of our products inspired by the Sea of Cortez, where the desert surrounds the sea. The selection is divided in two sections, wood and black powder coated metal for interiors.