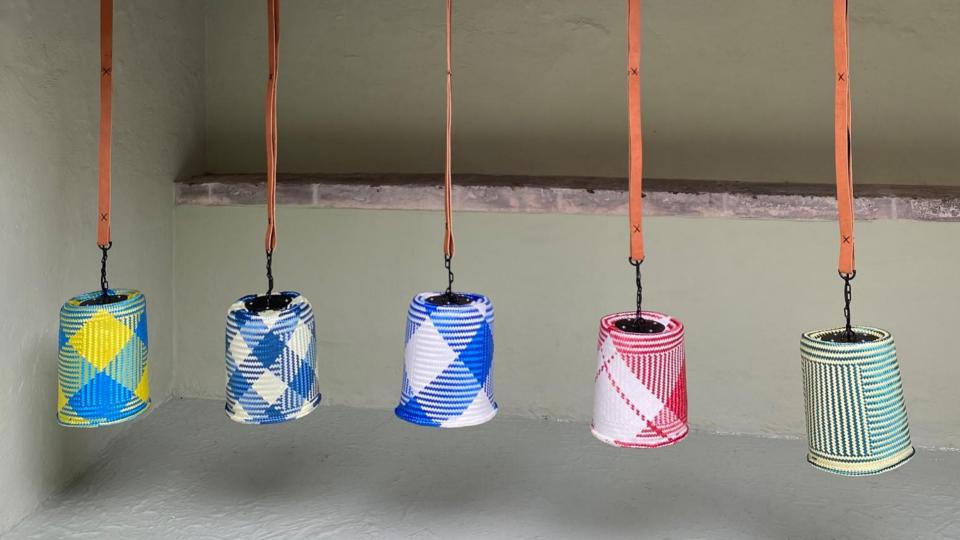

Our tropical lights can be made in copper sheet ideal for coastal application.

We value very m These mosterpic and astenishing

b

4 %

\*

(

ation with Wixarika artists from Nayorit dwork are embedded with much meaning