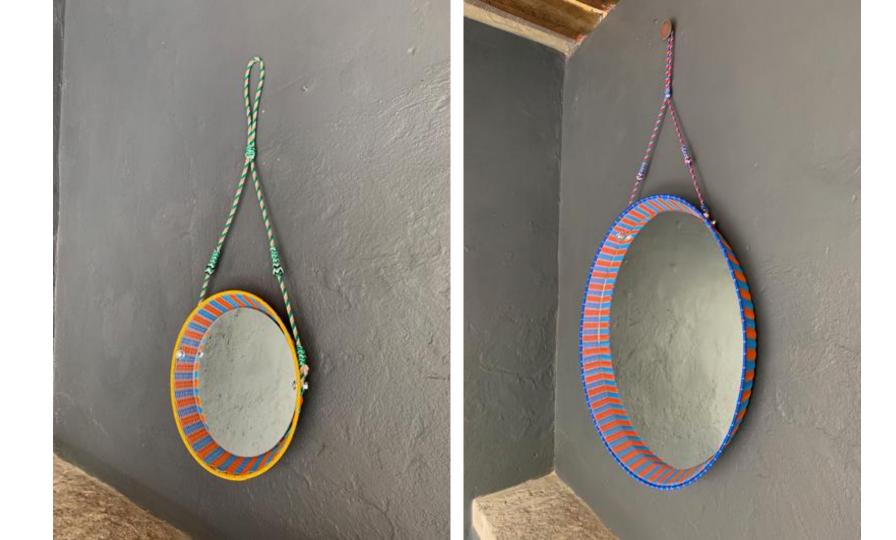

## · ALMADA ·

Wool textiles have always played an important role in Mexico. Though it may seem like a contradictory for the beach we find its rich texture and infinite colors ideal when used as panels.