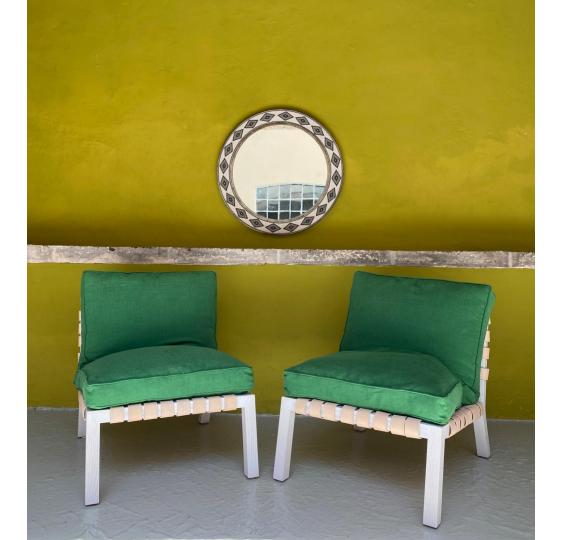

This look book is an edit of our products inspired by the Sea of Cortez, where the desert surrounds the sea. The selection is divided in two sections, wood and black powder coated metal for interiors.