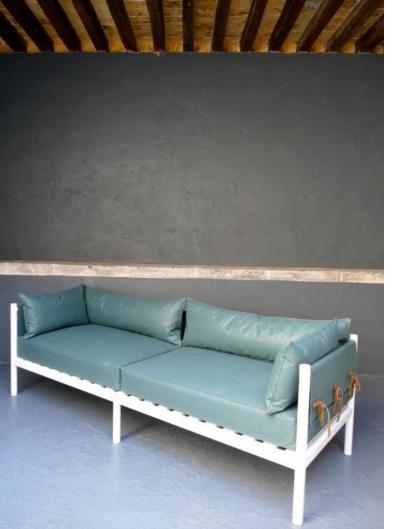

This look book is an edit of our products inspired by the Sea of Cortez, where the desert surrounds the sea. The selection is divided in two sections, wood and black powder coated metal for interiors.