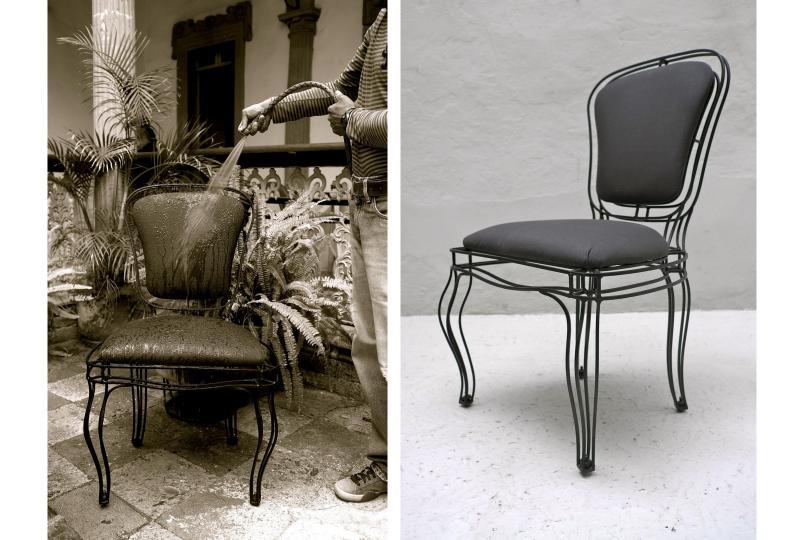

This look book is an edit of our products inspired by the Sea of Cortez, where the desert surrounds the sea. The selection is divided in two sections, wood and black powder coated metal for interiors.